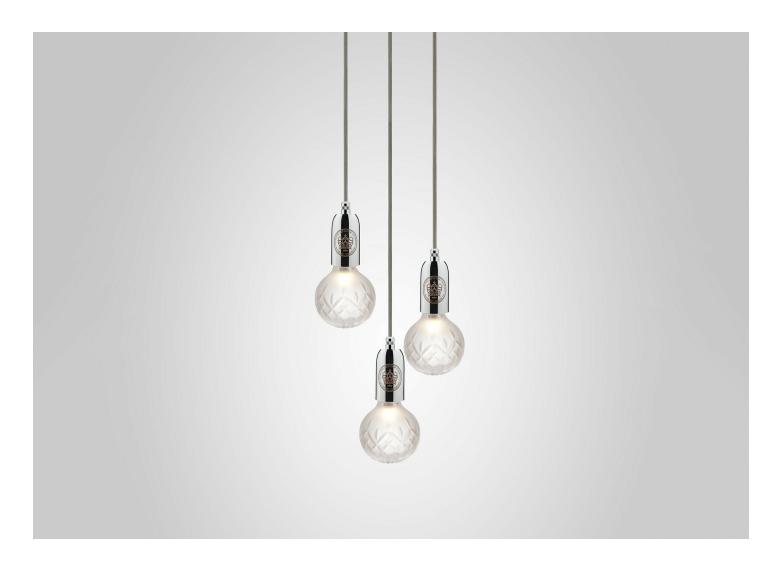

## PRIVATE: CRYSTAL BULB CHANDELIER 3 PIECE

LEE BROOM

PRODUCTION

Made to Order

CERTIFICATIONS

UL, cUL, CE, CB.

MANUFACTURER ORIGIN Lee Broom

United Kingdom

WEIGHT DATE 2013 10 lbs.

DISCLAIMER

Bulbs Supplied. Crystal Bulb is not to be used with halogens.

MATERIALS

Clear or Frosted Lead Crystal. Brushed Brass or Polished Chrome Steel.

Canopy: Dia. 13.75" x H 1.4" Fixture: Dia. 3.5" x H 7.1" (Each). Overall Height: Adjustable up to 118"

CUSTOMIZABLE

Suggested drop lengths: 23.25" - 35.4"

220-240V or 110-130V: LED - 6W - 2700K - 200lm - CRI 80 - Dimmable.

A 118" site-adjustable cord is included with purchase.

CANOPY

Dia. 13.75" x H 1.4"

THE FUTURE PERFECT