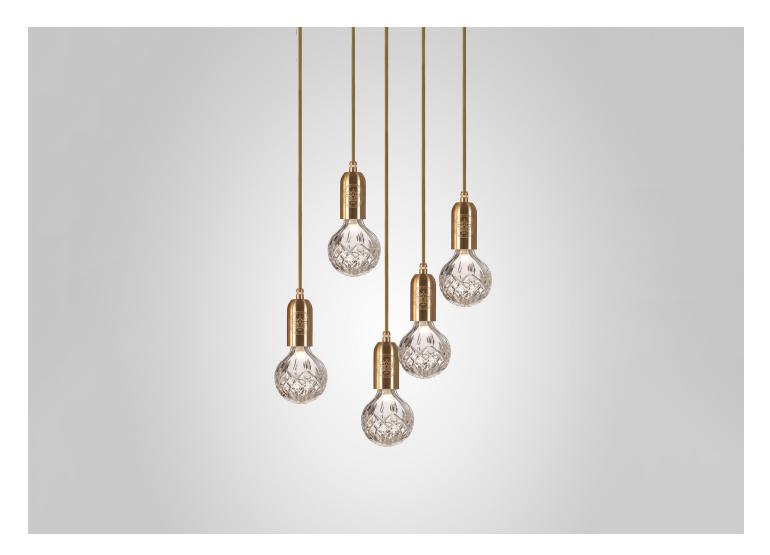

## PRIVATE: CRYSTAL BULB CHANDELIER 5 PIECE

MANUFACTURER

ORIGIN United Kingdom

DATE 2013 DISCLAIMER WEIGHT 16 lbs. PRODUCTION Made to Order

CERTIFICATIONS UL, cUL, CE, CB.

Bulbs Supplied. Crystal Bulb is not to be used with halogens.

Clear or Frosted Lead Crystal. Brushed Brass or Polished Chrome Steel.

DIMENSIONS Canopy: Dia. 17.75" x H 1.4" Fixture: Dia. 3.5" x H 7.1" (Each). Overall Height: Adjustable up to 118"

CUSTOMIZABLE Suggested drop lengths: 19.25" - 35.4"

ILLUMINATION 220-240V or 110-130V: LED - 10W - 2700K - 260Im - CRI 80 - Dimmable.

SUSPENSION A 118" site-adjustable cord is included with purchase. CANOPY Dia. 17.75" x H 1.4"