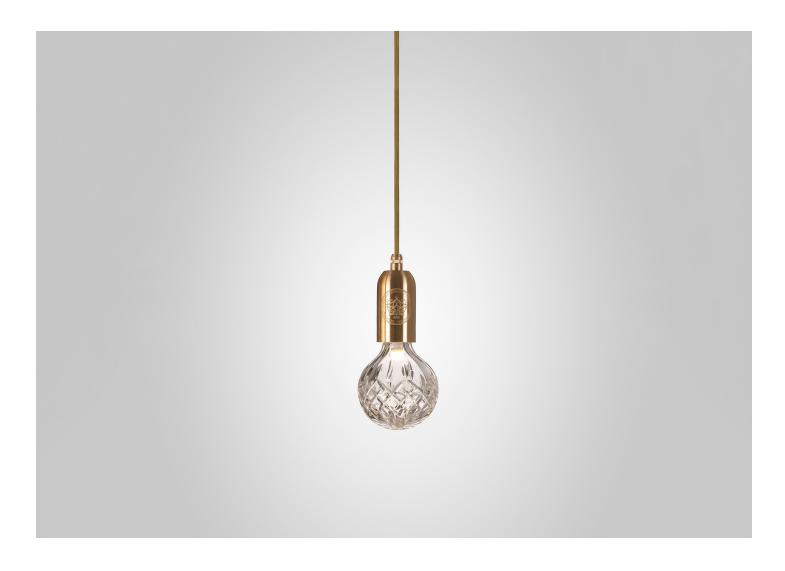

## PRIVATE: CRYSTAL BULB PENDANT

LEE BROOM

MANUFACTURER ORIGIN

Lee Broom United Kingdom

DATE WEIGHT 2012 1.4 lbs.

DISCLAIMER

Bulb Supplied. Crystal Bulb is not to be used with halogens.

MATERIALS

Clear or Frosted Lead Crystal. Brushed Brass or Polished Chrome Steel.

DIMENSIONS

Canopy: Dia. 4.75" x H 1.1" Fixture: Dia. 3.5" x H 7.1"

Overall Height: Adjustable up to 118"

ILLUMINATION

220-240V or 110-130V: LED - 2W - 2700K - 100lm - CRI 80 - Dimmable.

SUSPENSION

A 118" site-adjustable cord is included with purchase.

CANOPY

Dia. 4.75" x H 1.1"

PRODUCTION

Made to Order

CERTIFICATIONS
UL, cUL, CE, CB.