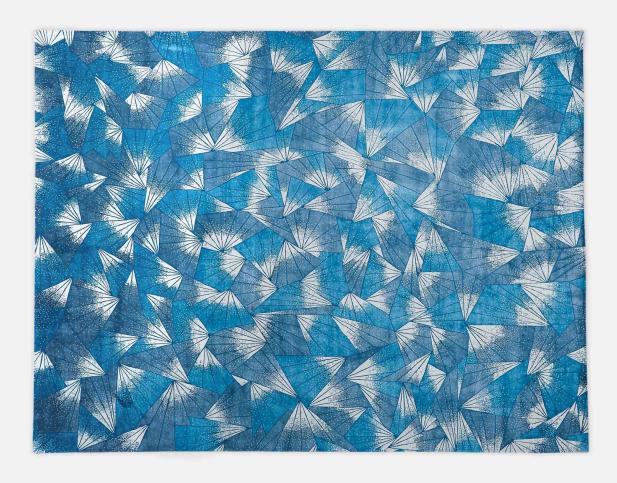

# DANTI RUG ATELIER FÉVRIER



MANUFACTURER Atelier Février

Nepal Nepal

PRODUCTION

Made to Order

## DISCLAIMER

With their varying shapes, Atelier Février's rugs are designed with a specific pile thickness and firmness, and their substantial weight helps them stay securely in place. It is at the client's discretion to provide their own rug pad. A rug pad is not included.

### MATERIALS

30% Himalayan Wool, 70% Silk. 125 knots.

#### DIMENSIONS

Customized to order per project dimensions.

#### CUSTOMIZABLE

Atelier Février specializes in crafting unique, made-to-order rugs tailored to your specific preferences. The dimensions, shape, and color of the rug can be customized to suit your needs.

#### CARE

To ensure your rug stays in pristine condition, consider an anti-stain treatment. In the event of spills or stai