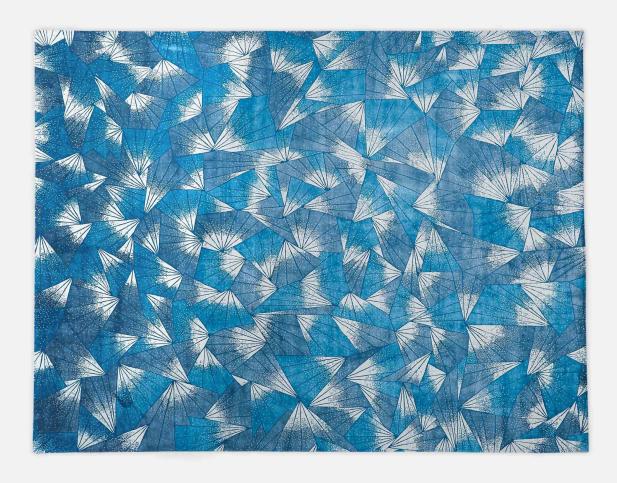

## DANTI RUG ATELIER FÉVRIER



MANUFACTURER Atelier Février

ORIGIN Nepal PRODUCTION

Made to Order

DISCLAIMER

With their varying shapes, Atelier Février's rugs are designed with a specific pile thickness and firmness, and their substantial weight helps them stay securely in place. It is at the client's discretion to provide their own rug pad. A rug pad is not included

MATERIALS

30% Himalayan Wool, 70% Silk. 125 knots

DIMENSIONS

Customized to order per project dimensions

CUSTOMIZABLE

Atelier Février specializes in crafting unique, made-to-order rugs tailored to your specific preferences. The dimensions, shape, and color of the rug can be customized to suit your needs

CARE

To ensure your rug stays in pristine condition, consider an anti-stain treatment. In the event of spills or stains, it's recommended to en