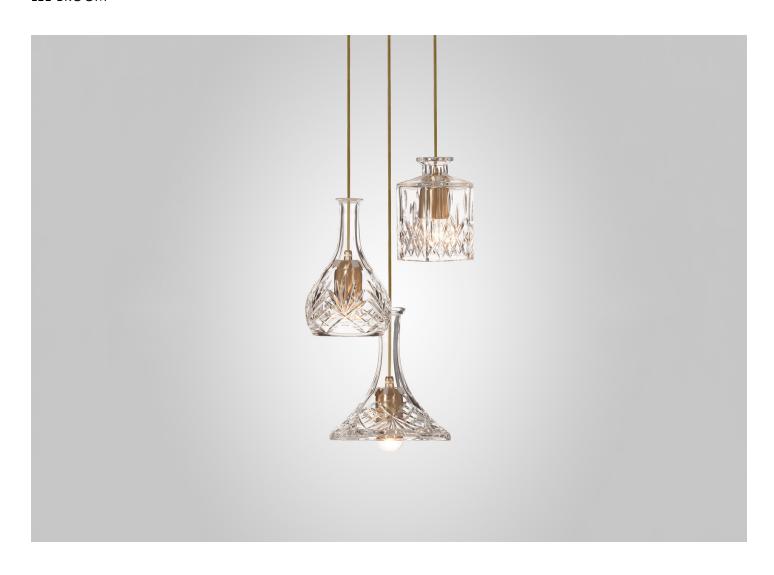

## DECANTERLIGHT CHANDELIER 3 PIECE

LEE BROOM

MANUFACTURER PRODUCTION
Lee Broom Made to Order

DATE WEIGHT CERTIFICATIONS
2013 15 lbs. UL, cUL, CE, CB.

DISCLAIMER
Bulbs Supplied.

MATERIALS

Lead Crystal, Brushed Brass, Steel.

DIMENSIONS

Canopy: Dia. 13.75 x H 1.4"

Fixture: Dia. 5.5" x H 8.6" (Bell), Dia. 3.9" x H 6.25" (Square), Dia. 7.9" x H 7.9" (Tulip)

Overall Height: Adjustable up to 118"

CUSTOMIZABLE

Suggested drop lengths: 26" - 35.4"

CANOPY

Dia. 13.75 x H 1.4"