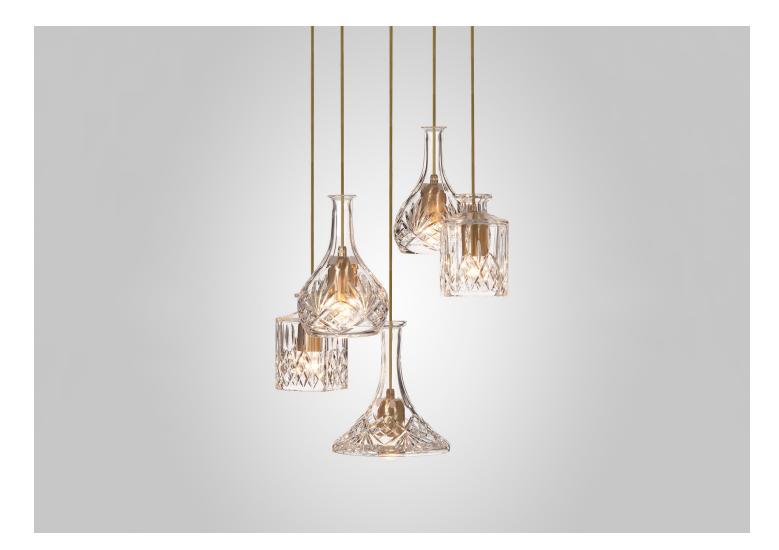

## **DECANTERLIGHT CHANDELIER 5 PIECE** LEE BROOM

CERTIFICATIONS

UL, cUL, CE, CB.

MANUFACTURER Lee Broom

PRODUCTION Made to Order

WEIGHT

29 lbs.

DATE 2013

DISCLAIMER

Bulbs Supplied.

MATERIALS Lead Crystal, Brushed Brass, Steel.

DIMENSIONS Canopy: Dia. 17.75 x H 1.4" Fixture: Dia. 5.5" x H 8.6" (2x Bell), Dia. 3.9" x H 6.25" (2x Square), Dia. 7.9" x H 7.9" (1x Tulip) Overall Height: Adjustable up to 118"

CUSTOMIZABLE Suggested drop lengths: 22.9" - 35.4"

ILLUMINATION 110-130V: 5x E26 2W LED bulbs - 2700K - 100lm - CRI 80 - Dimmable. 220-240V: 5x E27 4.5W LED bulbs - 2700K - 470lm - CRI 80 - Dimmable.

SUSPENSION A 118" site-adjustable cord is included with purchase.

CANOPY Dia. 17.75 x H 1.4"