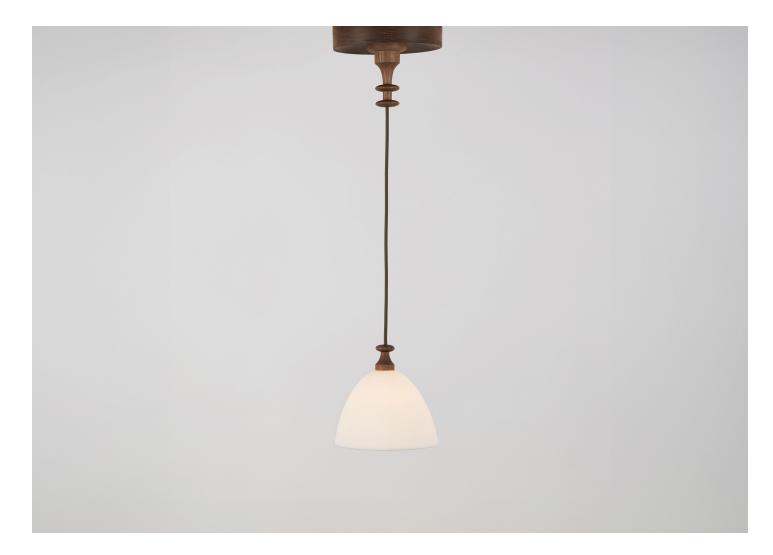

## DEL PLAYA CORDED SINGLE PENDANT

JESSICA HELGERSON FOR ROLL & HILL

DESIGNER Jessica Helgerson manufacturer Roll & Hill

date 2022 WEIGHT 7 lbs. ORIGIN United States

CERTIFICATIONS UL, cUL, CE.

PRODUCTION Made to Order

MATERIALS White Oak, Bone China, Brass, Opal Glass.

DIMENSIONS Canopy: Dia. 9.25" x H 2" Fixture: Dia. 9" x H 8" Overall Height: Min: 17", Max: 110"

ILLUMINATION

120V/240V: Integrated LED - 8 Watts - 500 Lumens - 2700 Kelvin - CRI 90+, Dimmable.

SUSPENSION

A 96" site-adjustable cord is included with purchase. Custom cord lengths are available at an additional cost.

санору Dia. 9.25" x H 2"