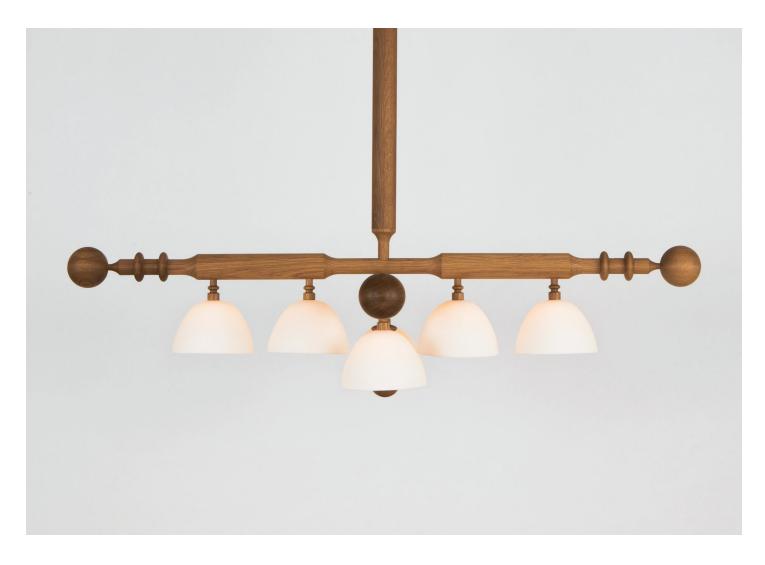

## DEL PLAYA FOUR ARM PENDANT

JESSICA HELGERSON FOR ROLL & HILL

DESIGNER Jessica Helgerson manufacturer Roll & Hill

date 2022 WEIGHT 14.7 lbs. ORIGIN United States

CERTIFICATIONS UL, cUL, CE.

PRODUCTION Made to Order

MATERIALS White Oak, Bone China, Brass, Opal Glass.

DIMENSIONS Canopy: Dia. 12" x H 2" Fixture: L 42" x W 33" x H 11" Overall Height: Min: 19.3", Max: 45"

ILLUMINATION

Integrated LED, 48W, 3000 Lm, 2700 K, CRI 90+, Dimmable.