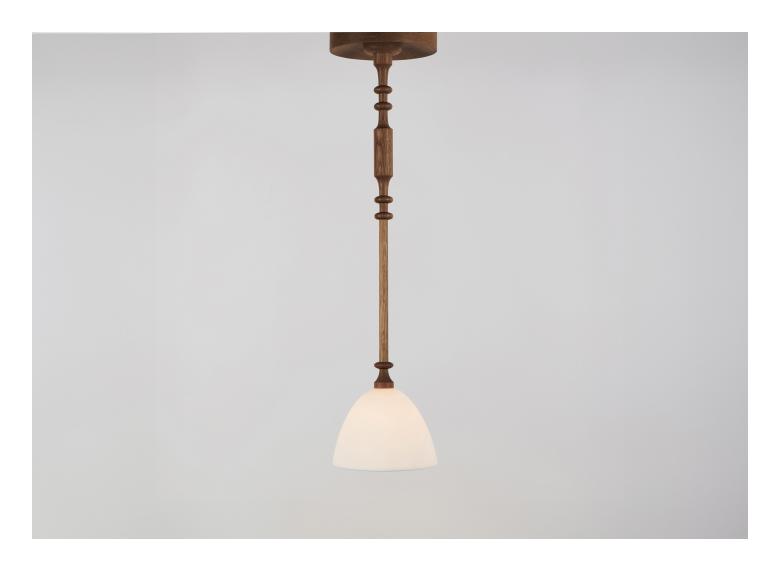

## DEL PLAYA STEMMED SINGLE PENDANT

JESSICA HELGERSON FOR ROLL & HILL

DESIGNER

Jessica Helgerson

manufacturer Roll & Hill ORIGIN
United States

PRODUCTION

Made to Order

DATE **2022** 

WEIGHT 7.8 lbs.

CERTIFICATIONS UL, cUL, CE.

MATERIALS

White Oak, Bone China, Brass, Opal Glass.

DIMENSIONS

Canopy: Dia. 9.25" x H 2" Fixture: Dia. 9" x H 8"

Overall Height: Min: 25", Max: 43"

ILLUMINATION

120V/240V: Integrated LED - 8 Watts - 500 Lumens - 2700 Kelvin - CRI 90+, Dimmable.

SUSPENSION

A 35" site-adjustable stem is included with purchase. Custom stem lengths are available at an additional cost.

CANOPY

Dia. 9.25" x H 2"