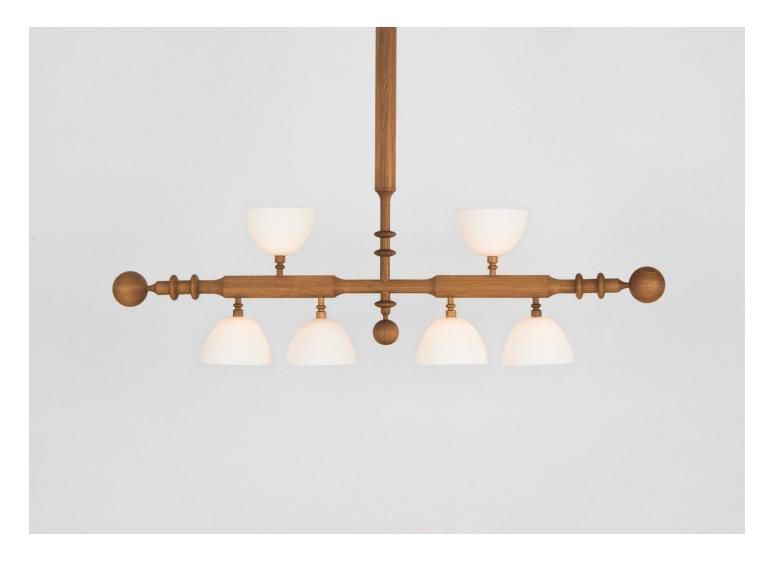

## DEL PLAYA TWO ARM PENDANT

JESSICA HELGERSON FOR ROLL & HILL

designer Jessica Helgerson

MANUFACTURER

date 2022 WEIGHT 12.2 lbs. ORIGIN United States

CERTIFICATIONS UL, cUL, CE.

PRODUCTION Made to Order

MATERIALS White Oak, Bone China, Brass, Opal Glass.

DIMENSIONS Canopy: Dia. 12" x H 2" Fixture: L 42" x W 5.5" x H 13.5" Overall Height: Min: 22", Max: 43"

ILLUMINATION

Integrated LED, 48W, 3000 Lm, 2700 K, CRI 90+, Dimmable.

SUSPENSION

A 35" site-adjustable stem is included with purchase. The aluminum stem will come in matching metal finish. Custom stem lengths are available at an additional cost.