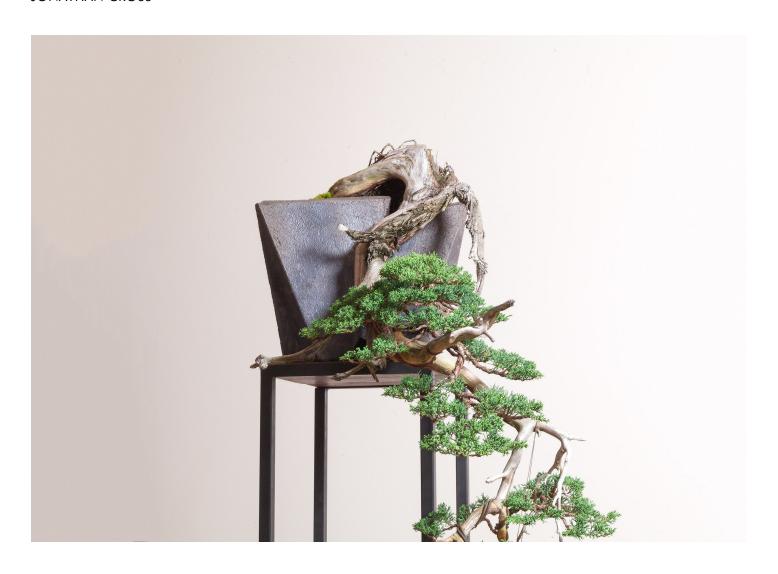

## **CLIFFSIDE STUDY: BASALT**

## JONATHAN CROSS

DESIGNER ORIGIN PRODUCTION

Jonathan Cross Made and grown in the United States. One of a Kind

DATE WEIGHT 2018 85lbs

## MATERIALS

Shimpaku Juniper (Juniperus Chinensis). Black Stoneware, Wood fired with Cottonwood.

DIMENSIONS

L 42" x W 30" x H 44"

CARE

Each composition is unique and will greatly benefit from a seasonal regiment of specialized care and maintenance. This piece will require: