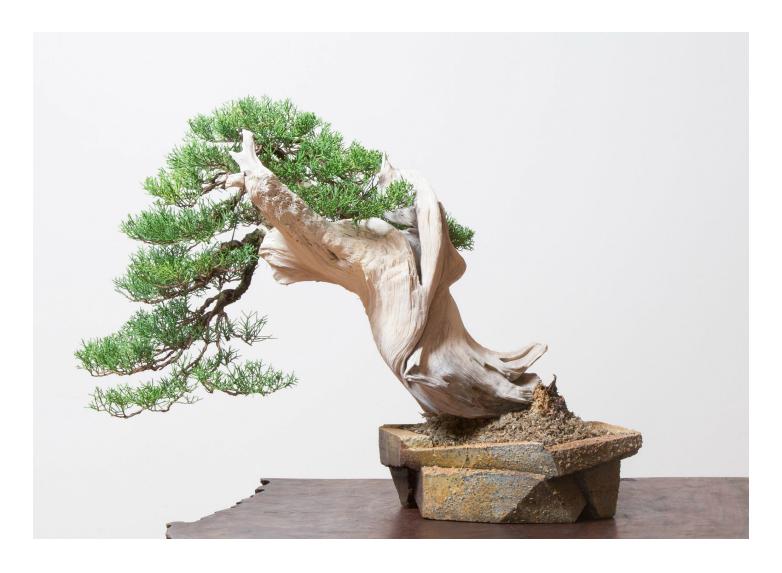

## **DESERT STUDY: SANDSTONE**

JONATHAN CROSS

DESIGNER ORIGIN PRODUCTION

Jonathan Cross Made and grown in the United States. One of a Kind

DATE WEIGHT 2018 75lbs

## MATERIALS

California Juniper (Juniperus Californica). Stoneware, Wood fired with Cottonwood.

DIMENSIONS

L 38" x W 23" x H 28"

CARE

Each composition is unique and will greatly benefit from a seasonal regiment of specialized care and maintenance. These pieces will require: