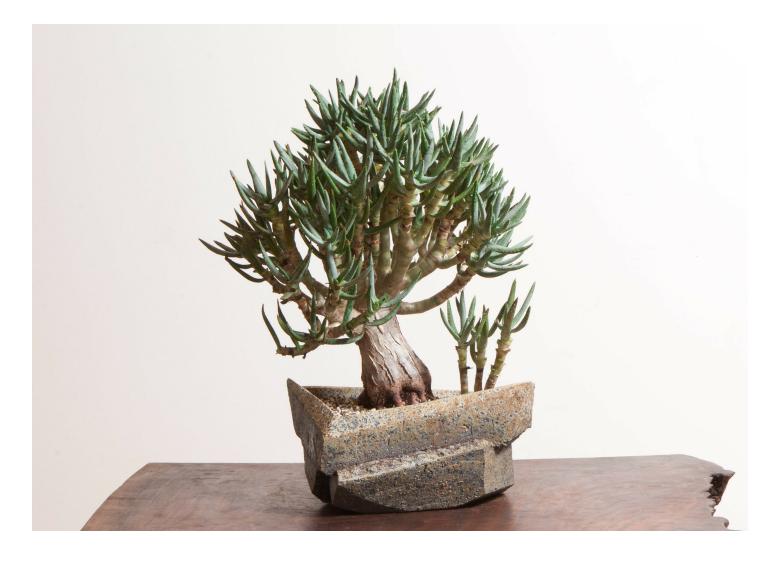

## **DESERT STUDY: SUCCULENT** JONATHAN CROSS

DESIGNER Jonathan Cross ORIGIN Made and grown in the United States.

PRODUCTION

DATE 2018

WEIGHT 70lbs

One of a Kind

MATERIALS

Tree Aloe (Aloidendron Barberae). Corona Stoneware, Wood fired with Cottonwood.

DIMENSIONS

L 20" x W 20" x H 27"

CARE

Each composition is unique and will greatly benefit from a seasonal regiment of specialized care and maintenance. These pieces will require:

- Daily Watering - The environment in which the work lives will determine frequency. This routine will shift with changes in climate/sun exposure.