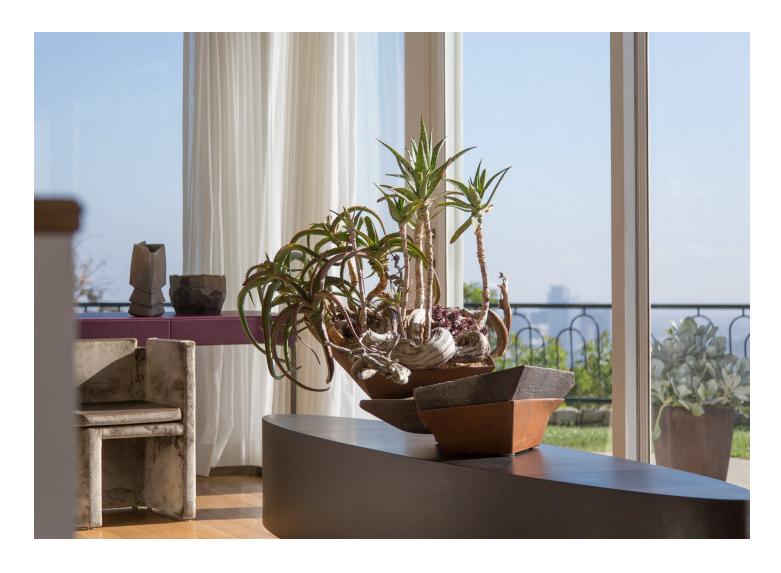

## DESERTSCAPE IN CORTEN

## RYAN NEIL & JONATHAN CROSS

DESIGNER ORIGIN PRODUCTION

Ryan Neil & Jonathan Cross Made and grown in the United States. One of a Kind

DATE WEIGHT 2018 175lbs

MATERIALS

Assorted Aloe and Deadwood.

DIMENSIONS

L 56" x W 56" x H 37"

CAPE

Each composition is unique and will greatly benefit from a seasonal regiment of specialized care and maintenance. This piece will require:

- Daily Watering The environment in which the work lives will determine frequency. This routine will shift with changes in climate/sun exposure.
- Seasonal maintenance such as pruning, repotting, and fertilization.
- Styling (wiring of branches) is also advised to optimize the tree's overall health and to continue the development of the initial design.