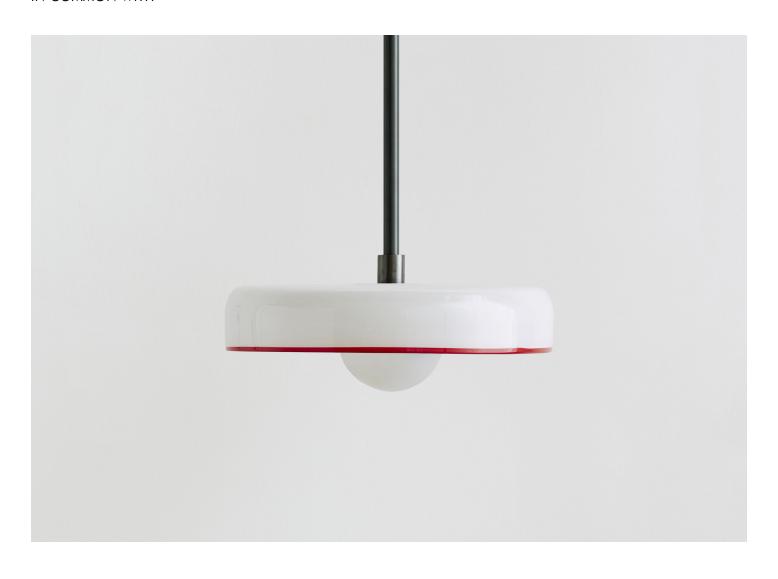

## DISC PENDANT MEDIUM

IN COMMON WITH

 MANUFACTURER
 ORIGIN
 PRODUCTION

 In Common With
 United States
 Made to Order

DATE CERTIFICATIONS
2018 UL, Damp Rated.

DISCLAIMER

Every glass shade is handmade and may exhibit slight variations in form and color density.

MATERIALS

Steel, Brass, Glass.

DIMENSIONS

Canopy: Dia. 4.9" x H 1" Fixture: Dia. 15" x H 6.75"

Overall Height: Custom (Min: 13", Max: 78".)

ILLUMINATION

110V: E12, 5W, 550 lm, 2700 K, Max 10W, Dimmable.

Suspension

CANOPY

Dia. 4.8" x H 1"