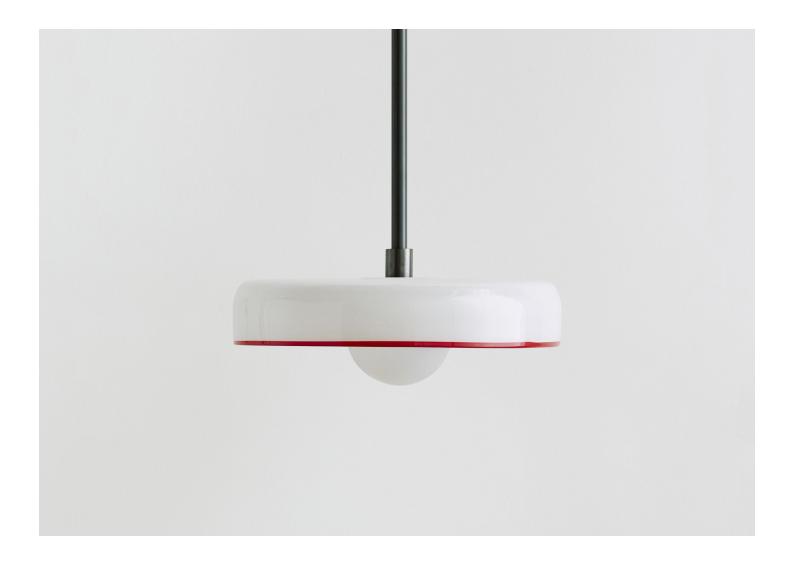

## DISC PENDANT MEDIUM

MANUFACTURER

ORIGIN United States PRODUCTION Made to Order

date 2018 CERTIFICATIONS UL, ETL Listed, Damp Rated. .....

DISCLAIMER

Every glass shade is handmade and may exhibit slight variations in form and color density.

MATERIALS Steel, Brass, Glass.

DIMENSIONS Canopy: Dia. 4.8" x H 1"

Fixture: Dia. 15" x H 6.75" Overall Height: Custom (Min: 13", Max: 78")

ILLUMINATION 110V: E12, 5W, 550 lm, 2700 K, Max 10W, Dimmable.

SUSPENSION

This fixture has a fixed brass rod that is not adjustable. Please specify the overall length (OAL) when placing your order. OAL is measured from the ceiling to the bottom of a fixture and includes the shades and diffuser.