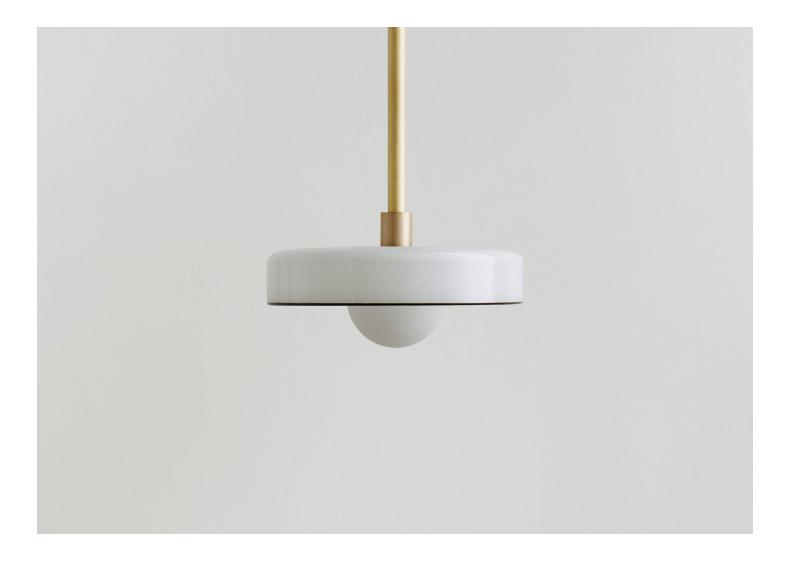

## DISC PENDANT SMALL

MANUFACTURER

ORIGIN United States PRODUCTION Made to Order

date 2018 CERTIFICATIONS UL, Damp Rated.

DISCLAIMER

Every glass shade is handmade and may exhibit slight variations in form and color density.

MATERIALS

Brass, Glass.

DIMENSIONS Canopy: Dia. 4.9" x H 1" Fixture: Dia. 10.4" x H 5.5" Overall Height: Custom (Min: 13", Max: 78".)

ILLUMINATION

110V: GU24, 5W, 550 lm, 2700 K, Max 10W, Dimmable.

SUSPENSION

This fixture has a fixed brass rod that is not adjustable. Please specify the overall length (OAL) when placing your order. OAL is measured from the ceiling to the bottom of a fixture and includes the shades and diffuser.