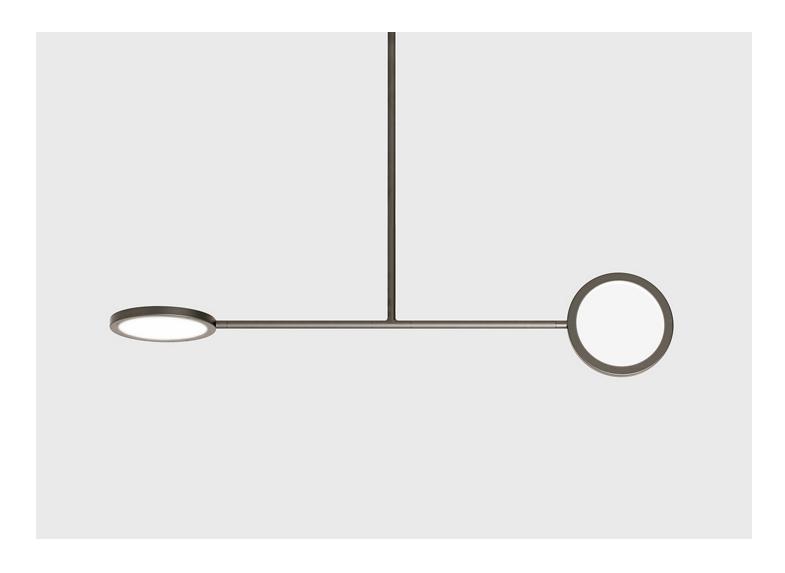

## DISCUS PENDANT 2

## JAMIE GRAY FOR MATTER MADE

UL, CE.

DESIGNER MANUFACTURER PRODUCTION

Jamie Gray Matter Made Made to Order

DATE WEIGHT CERTIFICATIONS

2014
DISCLAIMER

Please note: custom drops are made to order and cannot be adjusted on site.

MATERIALS

Aluminum, Brass, Steel, and Glass. Available in a Satin Brass or Satin Blackened Brass finish.

10 lbs.

DIMENSIONS

L 51.5" x W 9.6" x H 9.6"

CUSTOMIZABLE

Available in warm white 2700k LEDs or cooler 3000k LEDs.

ILLUMINATION

3528 LEDs - 2700 Kelvin or 3000 Kelvin - 841 Lumens - 27 Watts. Dimmable.

SUSPENSION

Includes 36" drop. Longer lengths available upon request.

CANOPY

Dia. 6" x H 1"