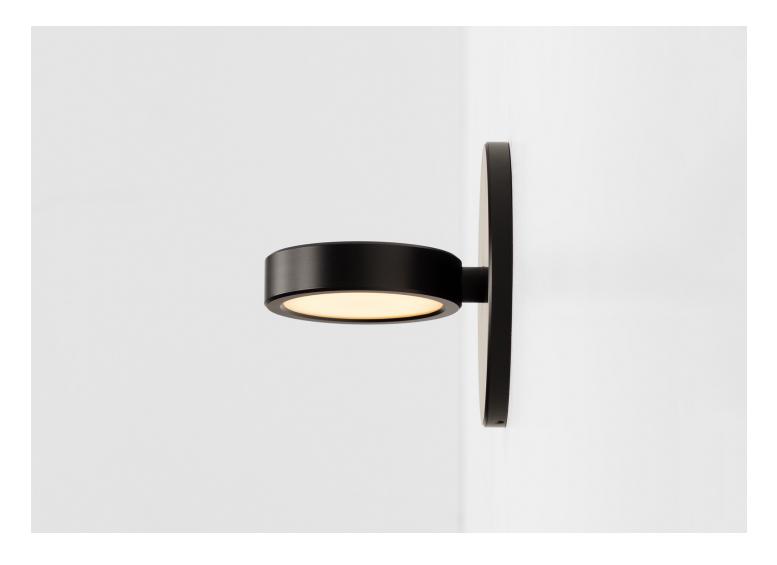

## **DISCUS MINI SCONCE** JAMIE GRAY FOR MATTER MADE

DESIGNER Jamie Gray MANUFACTURER Matter Made PRODUCTION Made to Order

DATE 2021 DISCLAIMER WEIGHT 1 lb (except solid Brass). 2 lbs (solid Brass). CE, ADA Compliant.

CERTIFICATIONS

UL Listed for Dry and Damp Locations upon request.

MATERIALS

Aluminum, Brass, and Glass Acrylic. Available in a Blasted Brass, Blasted Aluminum, Tumbled Aluminum, Matte Black, or Matte Cream finish.

DIMENSIONS L 4" x W 4.75" x H 4.75"

CUSTOMIZABLE Available in warm white 2700k LEDs or cooler 3000k LEDs.

ILLUMINATION 3528 LEDs - 2700 Kelvin or 3000 Kelvin - 140 Lumens - 4.5 Watts. Dimmable.

BACKPLATE Dia. 4.75"