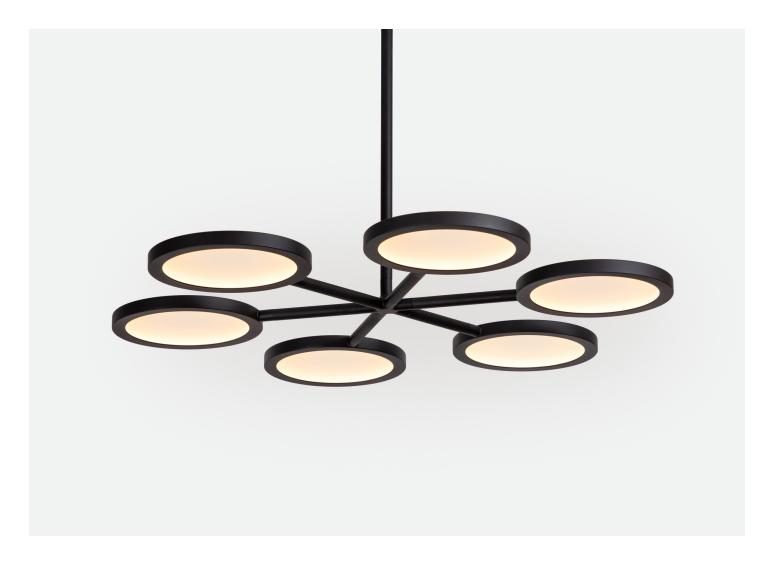

## **DISCUS PENDANT 6** JAMIE GRAY FOR MATTER MADE

DESIGNER Jamie Gray

MANUFACTURER Matter Made

DATE 2020

PRODUCTION Made to Order

WEIGHT 20 lbs. CERTIFICATIONS UL, CE.

DISCLAIMER

Please note: custom drops are made to order and cannot be adjusted on site.

MATERIALS

Aluminum, Brass, Steel, and Glass. Available in a Satin Brass or Satin Blackened Brass finish.

DIMENSIONS L 35.6" x W 32.13" x H 9.6"

CUSTOMIZABLE Available in warm white 2700k LEDs or cooler 3000k LEDs.

ILLUMINATION 3528 LEDs - 2700 Kelvin or 3000 Kelvin - 2522 Lumens - 81 Watts. Dimmable. SUSPENSION Includes 36" drop. Longer lengths available upon request. CANOPY

Dia. 10.75" x H 1.75"