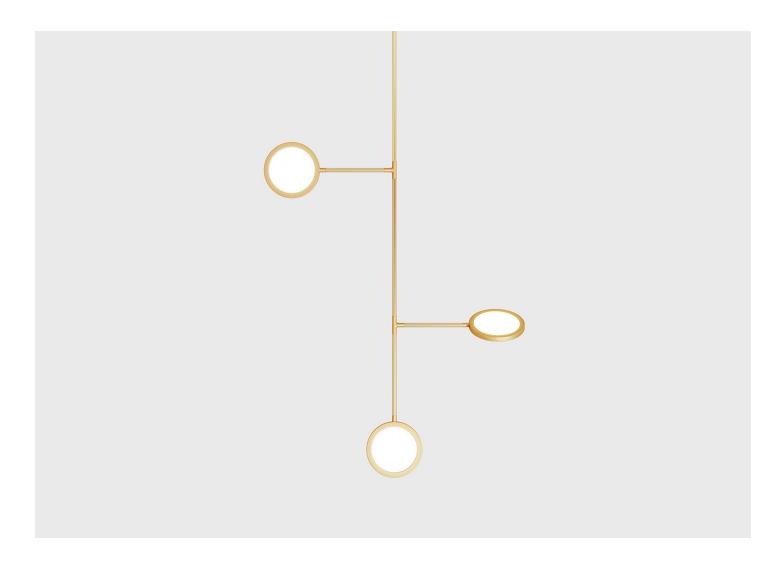

## DISCUS VINE 3

## JAMIE GRAY FOR MATTER MADE

DESIGNER MANUFACTURER PRODUCTION
Jamie Gray Matter Made Made to Order

DATE WEIGHT CERTIFICATIONS
2014 12.5 lbs. UL, CE.

DISCLAIMER

Please note: custom drops are made to order and cannot be adjusted on site.

MATERIALS

Aluminum, Brass, Steel, and Glass. Available in a Satin Brass or Satin Blackened Brass finish.

DIMENSIONS

L 10" x W 44.4" x H 55.2"

CUSTOMIZABLE

Available in warm white 2700k LEDs or cooler 3000k LEDs.

LLUMINATION

3528 LEDs - 2700 Kelvin or 3000 Kelvin - 1261 Lumens - 40.5 Watts. Dimmable.

SUSPENSION

Includes 36" drop. Longer lengths available upon request.

CANOPY

Dia. 6" x H 1"