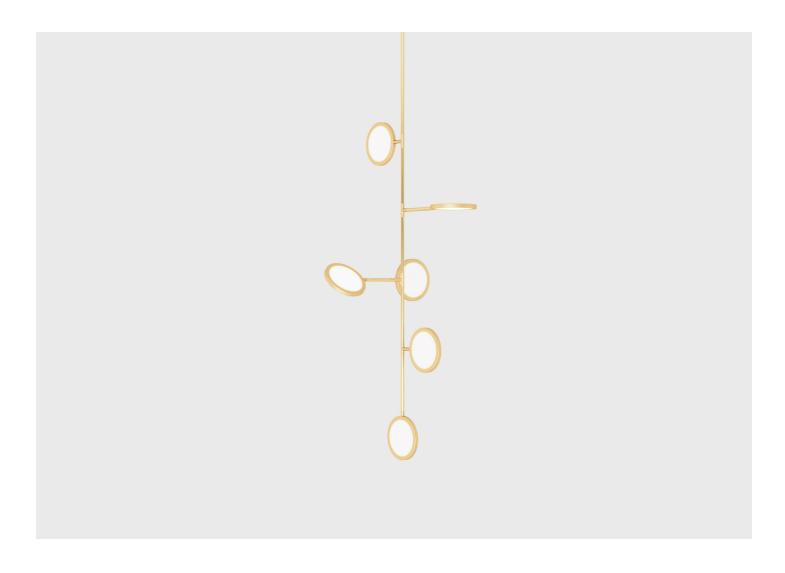

## DISCUS VINE 6

MATERIALS

Aluminum, Brass, Steel, and Glass. Available in a Satin Brass or Satin Blackened Brass finish.

DIMENSIONS

L 10" x W 33.5" x H 71.8"

CUSTOMIZABLE

Available in warm white 2700k LEDs or cooler 3000k LEDs.

ILLUMINATION

3528 LEDs - 2700 Kelvin or 3000 Kelvin - 2522 Lumens - 81 Watts. Dimmable.

SUSPENSION

Includes 36" drop. Longer lengths available upon request.

CANOPY

Dia. 10.75" x H 1.75"