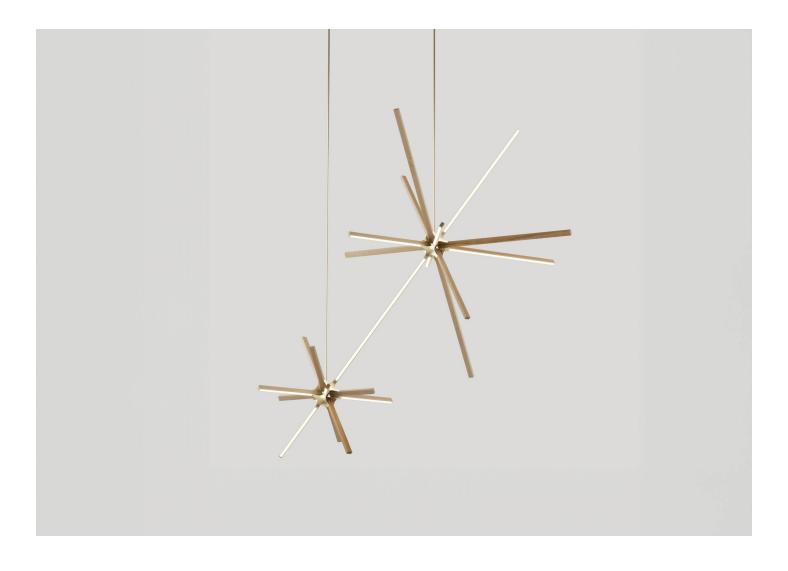

## **DOUBLE BOOM**

## **STICKBULB**

DESIGNER ORIGIN PRODUCTION
Stickbulb United States Made to Order

DATE WEIGHT CERTIFICATIONS
2017 32 lbs. UL, cUL.

## MATERIALS

Maple, American Walnut, or Ebonized Oak. Metal hardware available in a range of finish options.

DIMENSIONS

Canopy: L 31.5" x W 5.5" x H 1.5" Fixture: L 76" x W 50.5" x H 84" Overall Height: Site adjustable up to 72"

ILLUMINATION

LED - 87W - 3000K - 2705lm - 94 CRI - Dimmable.

Input voltage: 120V 50-60hz (Forward phase dimming) or 120V-277V 50-60hz (3-wire dimming) available. Please inquire for other color temperatures.

SUSPENSIO

Two site adjustable 36" and 72" length stems are included with purchase. Additional stem lengths are available for an additional cost, please inquire directly.