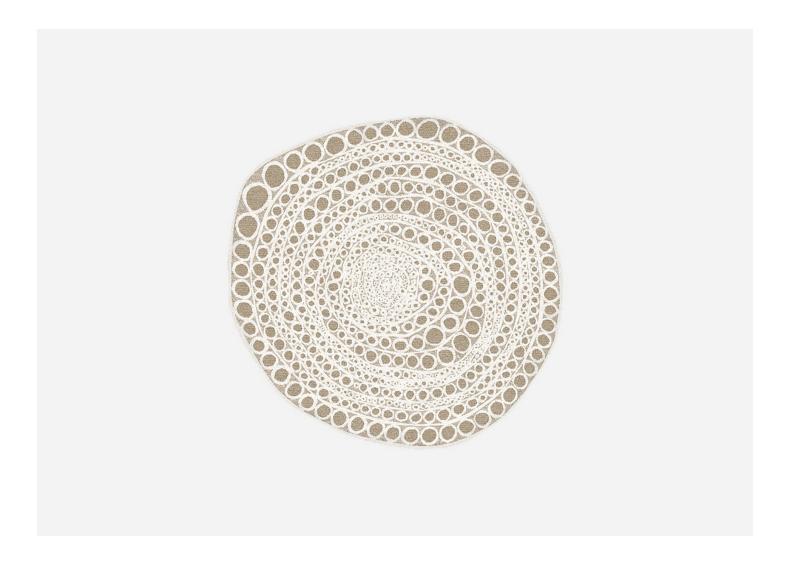

## **BALMACEDA**

MANUFACTURER ORIGIN PRODUCTION
Balmaceda Nepal Made to Order

MATERIALS

Banana Silk, Hemp, Allo, Wool and HT Wool. Hand-knotted 100 knots.

DIMENSIONS

Customized to order per project dimensions.

CUSTOMIZABL

Balmaceda specializes in crafting unique, made-to-order rugs tailored to your specific preferences. The dimensions, shape, and color of the rug can be customized to suit your needs.

CARE

To ensure your rug stays in pristine condition, consider an anti-stain treatment. In the event of spills or stains, it's recommended to entrust a professional cleaner rather than cleaning it yourself. This will help maintain the rug's quality and extend its lifespan.