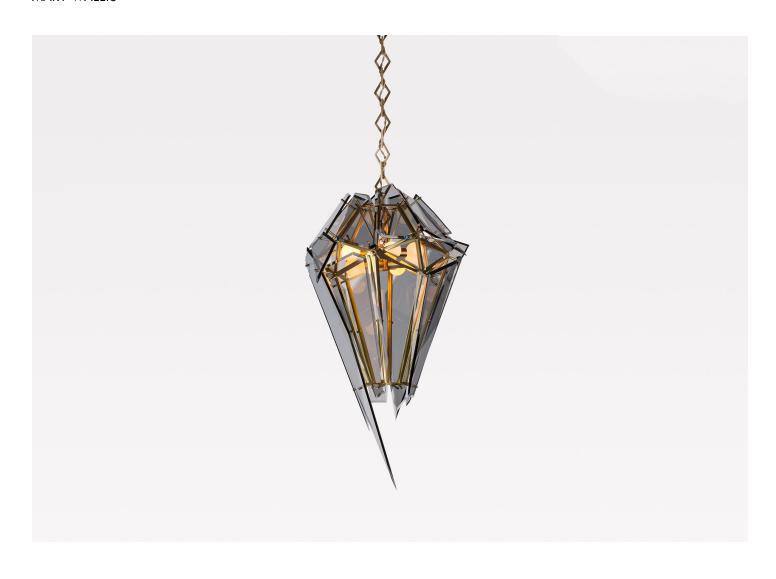

## EDIE PENDANT ED.08.01

MARY WALLIS

DESIGNER
Mary Wallis

ORIGIN
United States

PRODUCTION

Made to Order

WEIGHT

25 lbs.

MATERIALS/FINISHES

Hand-cut and beveled glass available in clear, grey, bronze, or white. Brass hardware available in brushed brass, vintage brass, oil-rubbed bronze, or satin nickel finish.

DIMENSIONS

Canopy: Dia. 5" x H .25" Fixture: L 20" x W 20" x H 35"

Overall Height: Site adjustable up to 71.25"

ILLUMINATION

120V/220V: Vintage-style Edison bulb (Clear or Grey Glass), Frosted Ping Pong bulb (White Glass), E12/E14W socket, 25W/40W.

SUSPENSION

A 36" site-adjustable stem is included with purchase. The aluminum stem will come in matching metal finish. Maximum length 72" upon request.