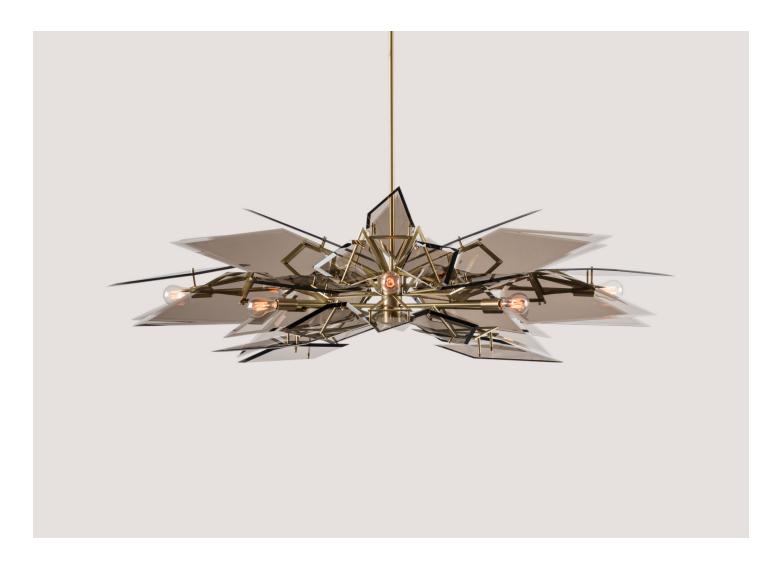

## EDIE PENDANT ED.08.06

designer Mary Wallis ORIGIN United States PRODUCTION Made to Order

date 2017 weight 50 lbs.

MATERIALS/FINISHES Hand-cut and beveled glass available in clear, grey, white, or bronze. Brass hardware available in brushed brass, vintage brass, oil-rubbed bronze, or satin nickel finish.

DIMENSIONS Canopy: Dia. 5" x H .25" Fixture: L 54" x W 27" x H 14" Overall Height: Site adjustable up to 50.25"

ILLUMINATION 120V/220V: Vintage-style Edison, E12/E14, 25W/40W.

SUSPENSION

A 36" site-adjustable stem is included with purchase. The aluminum stem will come in matching metal finish. Maximum length 72" upon request.