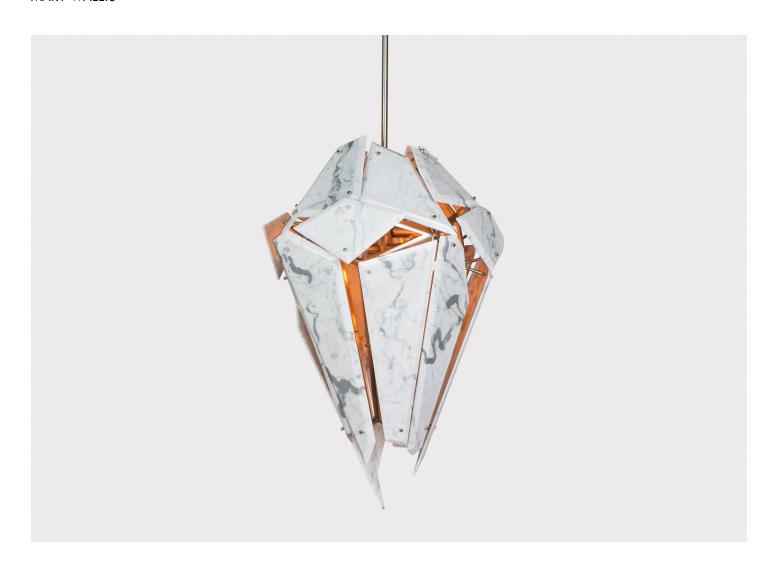

## EDIE MARBLE PENDANT EDM.08.01

MARY WALLIS

Mary Wallis

ORIGIN
United States

PRODUCTION

Made to Order

WEIGHT

40 lbs.

MATERIALS/FINISHES

Hand-cut and beveled white statuary marble or black nero marquina marble. Brass hardware with brushed brass, vintage brass, satin nickel, or oil-rubbed bronze finish.

DIMENSIONS

Canopy: Dia. 5" x H .25" Fixture: L 20" x W 20" x H 35"

Overall Height: Site adjustable up to 71.25"

ILLUMINATION

120V Clear/Grey Glass: Vintage-style Edison, E12, 25W. 120V White Glass: Frosted Ping Pong, E12, 25W. 220V Clear/Grey Glass: Vintage-style Edison, E14, 40W. 220V White Glass: Frosted Ping Pong, E14, 40W.

SUSPENSION

A 36" site-adjustable stem is included with purchase. The aluminum stem will come in matching metal finish. Maximum length 72" upon request.