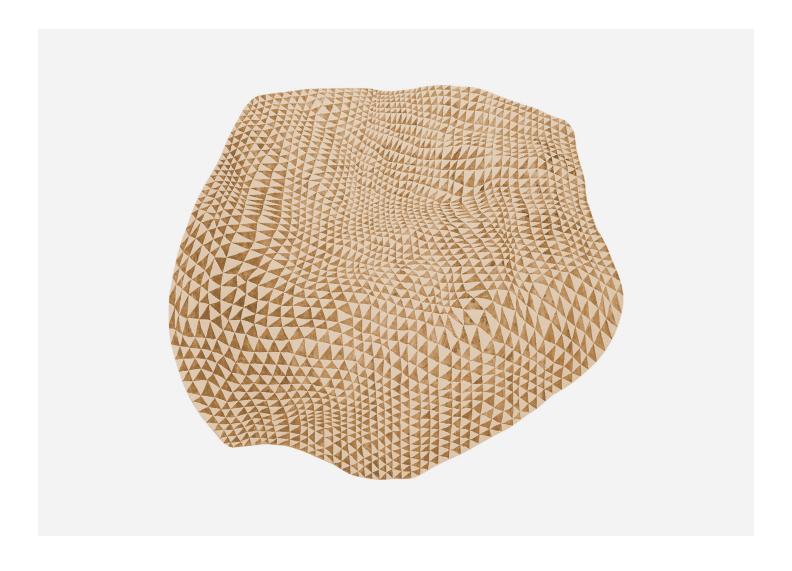

# ELISSE RUG ATELIER FÉVRIER

MANUFACTURER ORIGIN PRODUCTION
Atelier Février Nepal Made to Order

## MATERIALS

50% Himalayan Wool, 50% Silk. 100 knots.

#### CUSTOMIZABLE

Atelier Février specializes in crafting unique, made-to-order rugs tailored to your specific preferences. The dimensions, shape, and color of the rug can be customized to suit your needs.