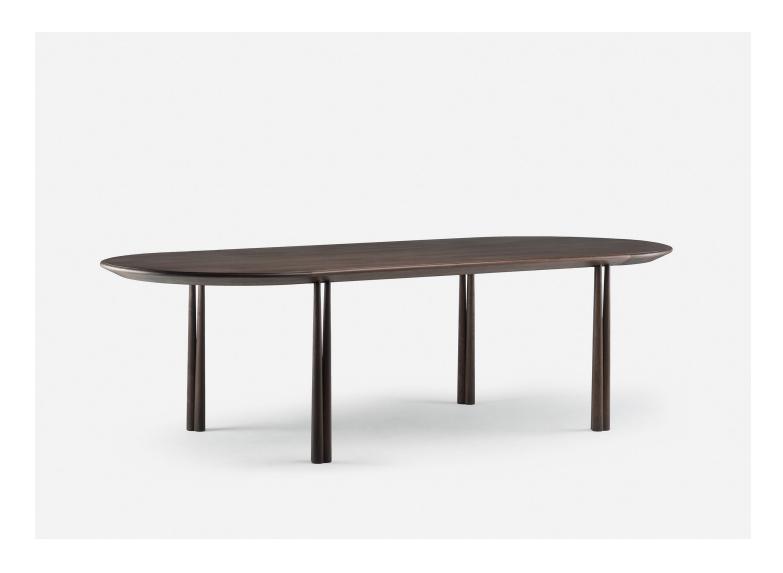

## **ELLIOT OBLONG DINING TABLES**

JASON MILLER FOR DE LA ESPADA

Jason Miller

MANUFACTURER

De La Espada

ORIGIN
Portugal

PRODUCTION

Made to Order

DIMENSIONS

051S Oblong: W 92.5" x D 37.4" x H 29.75" 051M Oblong: W 98.4" x D 37.4" x H 29.75" 051LZ Oblong: W 106.5" x D 43.4" x H 29.75" 051L Oblong: W 114.2" x D 37.4" x H 29.75" 051G Oblong: W 122" x D 37.4" x H 29.75" (Ash only) 051GZ Oblong: W 128" x D 43.5" x H 29.75" (Ash only)