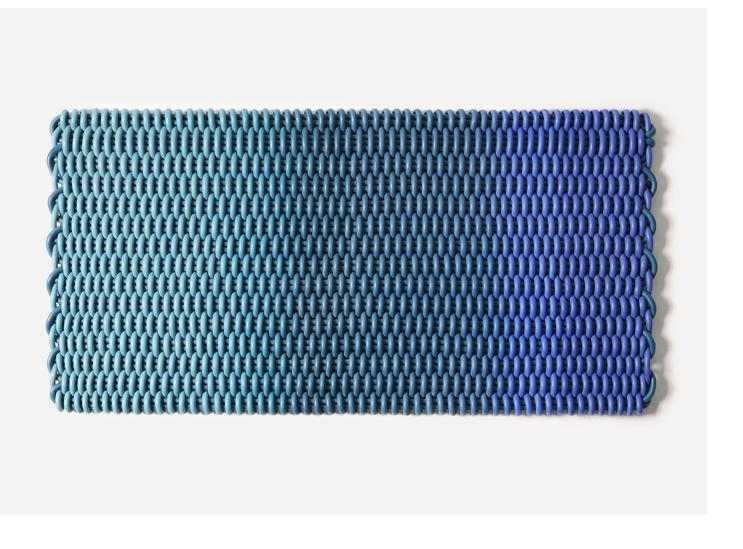

# EMERALD BAY RUG

#### DISCLAIMER

Each gradient combination is the same, but they do manifest in unique ways from piece-to-piece, while sticking to the pattern's logic and overall visual effect. Each gradient set will be one-of-a-kind, which differentiates it from our more simplistic solid color and striped designs.

#### MATERIALS

1" High-performance Silicone.