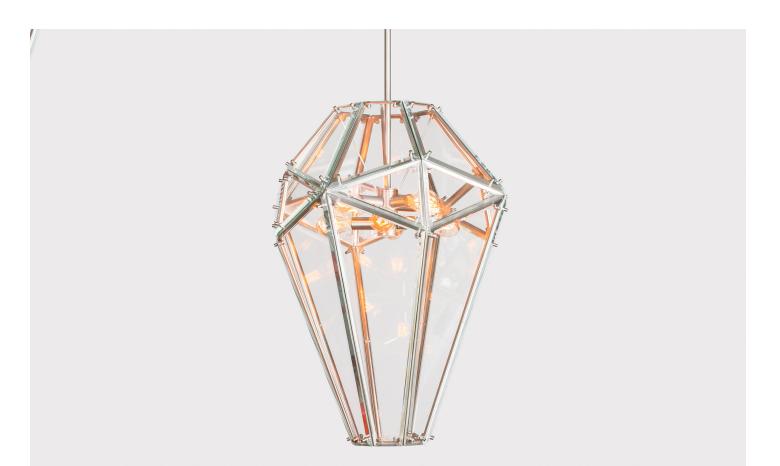

## EMPIRE PENDANT EM.08.01

designer Mary Wallis ORIGIN United States PRODUCTION Made to Order

WEIGHT 30 lbs.

## MATERIALS/FINISHES

Hand-cut and beveled glass available in clear, grey, bronze, or white. Brass hardware available in brushed brass, vintage brass, oil-rubbed bronze, or satin nickel finish.

DIMENSIONS Canopy: Dia. 5" x H .25" Fixture: L 20" x W 20" x H 26" Overall Height: Site adjustable up to 62.25"

ILLUMINATION

120V: Vintage-style Edison bulb (Clear or Grey Glass), Frosted Ping Pong bulb (White Glass), E12 socket, 25W. 220V: Vintage-style Edison bulb (Clear or Grey Glass), Frosted Ping Pong bulb (White Glass), E14 socket, 40W.