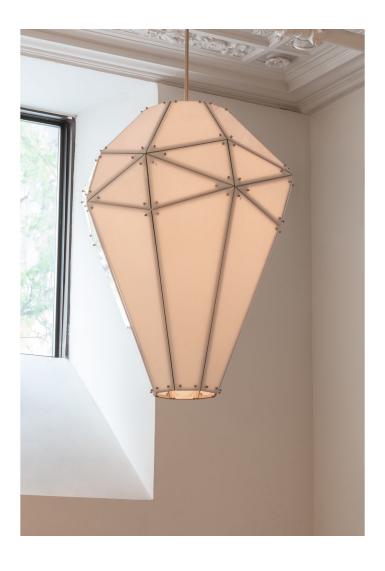

## EMPIRE PENDANT EM.08.02

MARY WALLIS

Mary Wallis

ORIGIN
United States

PRODUCTION

Made to Order

WEIGHT

50 lbs.

MATERIALS/FINISHES

Hand-cut and beveled glass available in clear, grey, bronze, or white. Brass hardware available in brushed brass, vintage brass, oil-rubbed bronze, or satin nickel finish.

DIMENSIONS

Canopy: Dia. 5" x H .25" Fixture: L 31" x W 31" x H 40"

Overall Height: Site adjustable up to 76.25"

ILLUMINATION

110V/220V: LED, E26/E27 socket, 6W, 2500 k.

SUSPENSION

A 36" site-adjustable stem is included with purchase. The aluminum stem will come in matching metal finish. Maximum length 72" upon request.