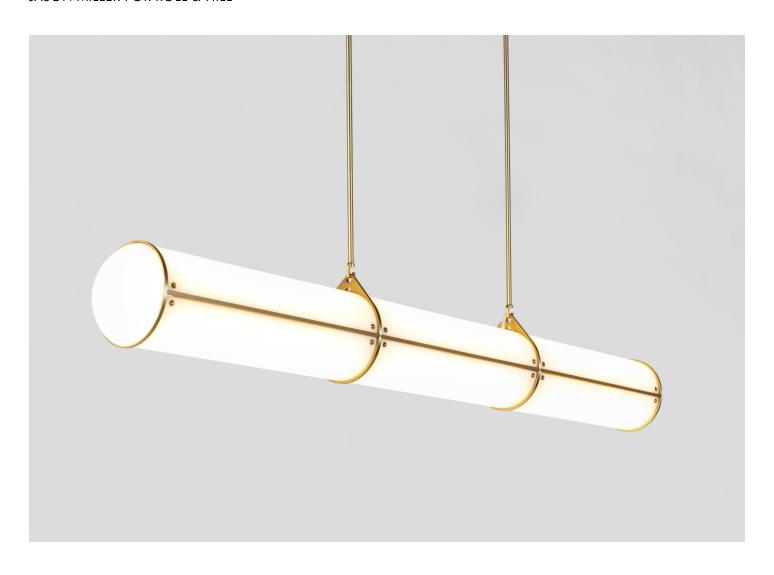

## ENDLESS STRAIGHT — 3 UNITS

JASON MILLER FOR ROLL & HILL

ORIGIN

**United States** 

Jason Miller

manufacturer Roll & Hill

WEIGHT

20 lbs.

certifications UL, cUL, CE, CB. PRODUCTION

Made to Order

MATERIALS

DATE

2011

Aluminum, Acrylic, Glass.

DIMENSIONS

Canopy: Dia. 5" x H 0.5" Fixture: L 58" x W 6" x H 7.5" Overall Height: Min: 10", Max: 44"

ILLUMINATION

Integrated LED, 110 Watts, 5000 Lumens, 2700 Kelvin, CRI 90+, Dimmable.

SUSPENSION

A 35" site-adjustable stem is included with purchase. The aluminum stem will come in matching metal finish. Custom stem lengths are available at an additional cost.