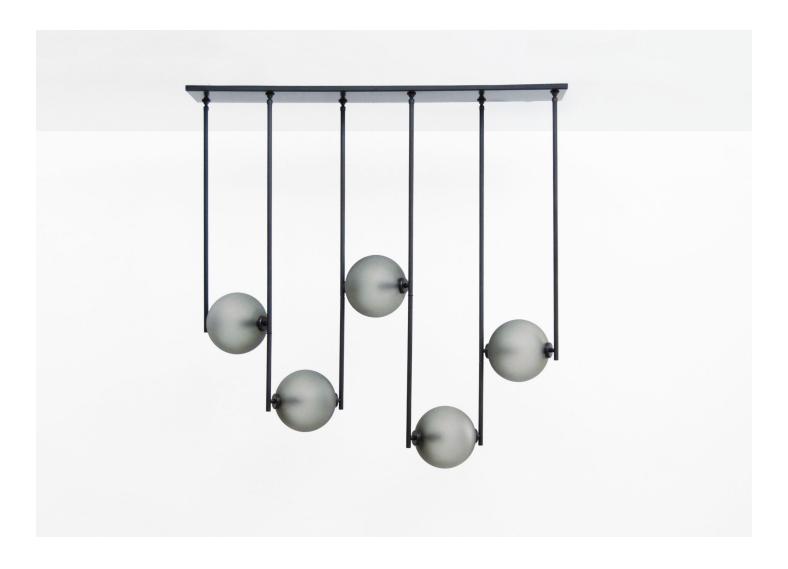

## **EQUALIZER 5 ROW**

## MATERIALS

Handblown Gglass with Satin Luster finish, glass available in Cream, Smokey Green, or Chameleon. Anodized Aluminum available in Bronze, Olive, Brass or Blackened.

DIMENSIONS

Canopy: L 48" x W 10"

Fixture: L 48"

Overall Height: Custom length made to order (46" recommended).

ILLUMINATION

120V/220V: G4 LED, Max 25W, 2700k, 30,000 hours bulb life.

SUSPENSION

Pendant lengths are pre-set during production and are not site adjustable. Lengths are determined by client upon order confirmation.

CANOPY

L 48" x W 10"