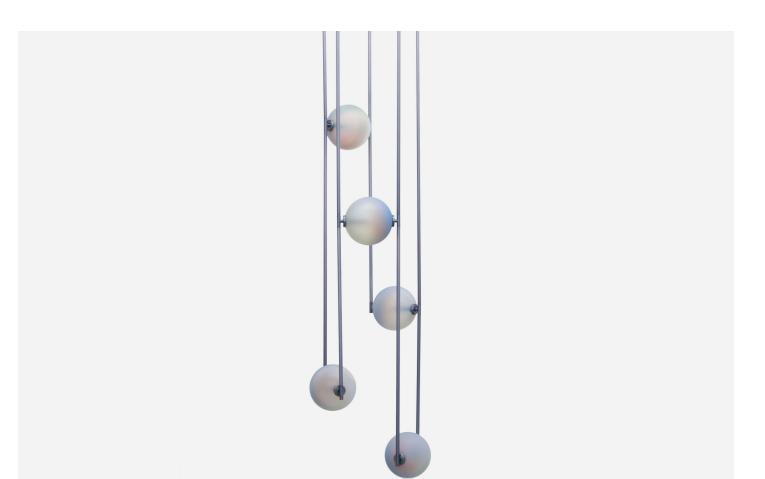

## EQUALIZER 5 RADIAL PENDANT LADIES & GENTLEMEN

DESIGNER Ladies & Gentlemen

ORIGIN United States PRODUCTION

DATE 2016 CERTIFICATIONS UL upon request. Made to Order

MATERIALS

Handblown Glass with satin luster finish, Glass available in Cream, Smokey Green, or Chameleon. Anodized Aluminum available in Bronze, Olive, Brass or Blackened.

DIMENSIONS Canopy: Dia. 23" Fixture: Dia. 23" Globes: Dia. 8" Overall Height: Custom length made to order.

ILLUMINATION

120V/220V: G4 LED, Max 25W, 2700k, 30,000 hours bulb life.

## SUSPENSION

Pendant lengths are pre-set during production and are not site adjustable. Lengths are determined by client upon order confirmation.

CANOPY Dia. 23"