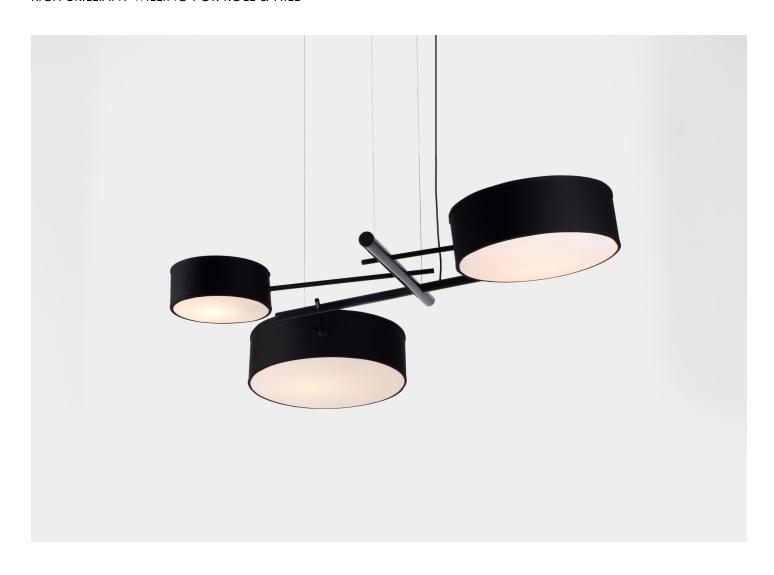

## **EXCEL CHANDELIER**

## RICH BRILLIANT WILLING FOR ROLL & HILL

DESIGNER Rich Brilliant Willing MANUFACTURER Roll & Hill

WEIGHT

14 lbs.

ORIGIN **United States** CERTIFICATIONS

UL, cUL, CE, CB.

PRODUCTION Made to Order

MATERIALS

Fabric, Aluminum.

DIMENSIONS

DATE

2008

Canopy: Dia. 5" x H 3" Fixture: L 61" x W 55" x H 7"

120V/240V: 5 x 60 Watt A19 Incandescent, 850 Lumens (black), 1400 Lumens (white), 2700 Kelvin, CRI 90+, Triac or ELV Dimming.