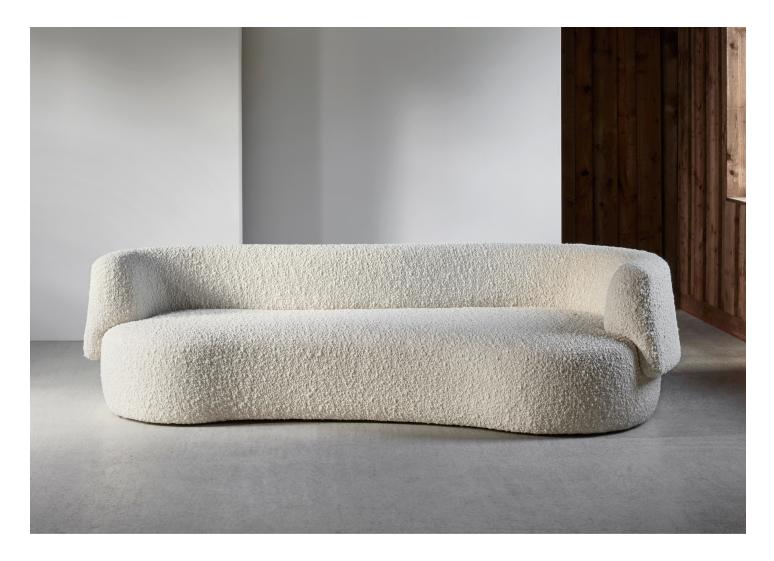

## FAO SOFA COLLECTION

CHRISTOPHE DELCOURT FOR COLLECTION PARTICULIÈRE

DESIGNER Christophe Delcourt

MANUFACTURER Collection Particulière ORIGIN Made in France PRODUCTION Made to Order

date 2019

UPHOLSTERY REQUIREMENTS Sofa: 12.5 Yards. Double Sofa: 25.5 Yards. Panoramic Sofa: 33.5 Yards.

MATERIALS Upholstered in a range of fabric options.

DIMENSIONS Sofa: L 107.5" x W 46.9" x H 28.7" Double Sofa: L 141.7" x W 49.6" x H 28.7" Panoramic Sofa: L 164.2" x W 81.5" x H 28.7" Seat Height: 16.5"