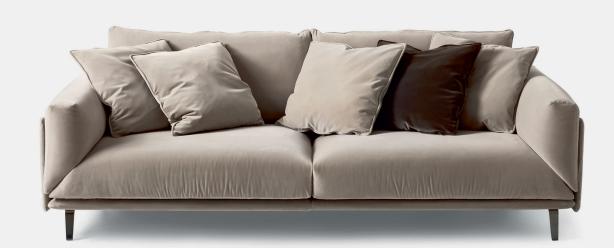

## FAUBOURG SOFA COLLECTION

DESIGNER Carlo Colombo MANUFACTURER

origin **Italy**  PRODUCTION Made to Order

date 2008

UPHOLSTERY REQUIREMENTS 210: 18.5 Yards (16.5 Meters) 240: 19 Yards (17 Meters) 270: 19.5 Yards (17.5 Meters)

MATERIALS

Metal frame. Frame in shaped Polyurethane with differentiated density/polyester slipcover with elastic strap springing. The backrest cushion contains Goose Feathers with a downproof fabric or in leather. Base in Black or Burnished Lacquered Metal with protective SEBS oil-free Black glides.

DIMENSIONS 210: L 82.75" x W 41.75" x H 31.5" Seat Width 69.25" 240: L 94.5" x W 41.75" x H 31.5" Seat Width 81" 270: L 106.25" x W 41.75" x H 31.5" Seat Width 93" Seat Height 16.5"