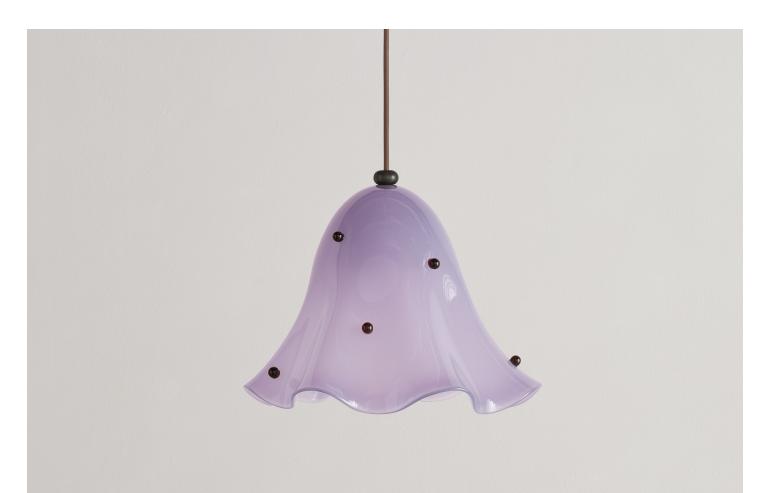

## FAZZO PENDANT

SOPHIE LOU JACOBSEN FOR IN COMMON WITH

DESIGNER Sophie Lou Jacobsen

MANUFACTURER

ORIGIN United States PRODUCTION Made to Order

DATE 2018 WEIGHT 11 lbs.

CERTIFICATIONS UL, Damp Rated.

DISCLAIMER

This fixture is made of hand-blown glass and hand-patinated brass elements and may exhibit variability within the same piece. Due to the hand blown nature of the glass, dimensions may vary up to one inch.

materials Brass, Glass.

DIMENSIONS

Canopy: Dia. 4.8" x H 1.6" Fixture: Dia. 15.75" x H 11.5" Overall Height: Cord adjustable up to 96".

ILLUMINATION

120V: G9, 7W, 700 lm, 2700 K, Max 10W, TRIAC dimmer.

## SUSPENSION

Comes with 8 feet of black or white rubber cord that can be cut to your desired length on-site.

CANOPY

Dia. 4.8" x H 1.6"