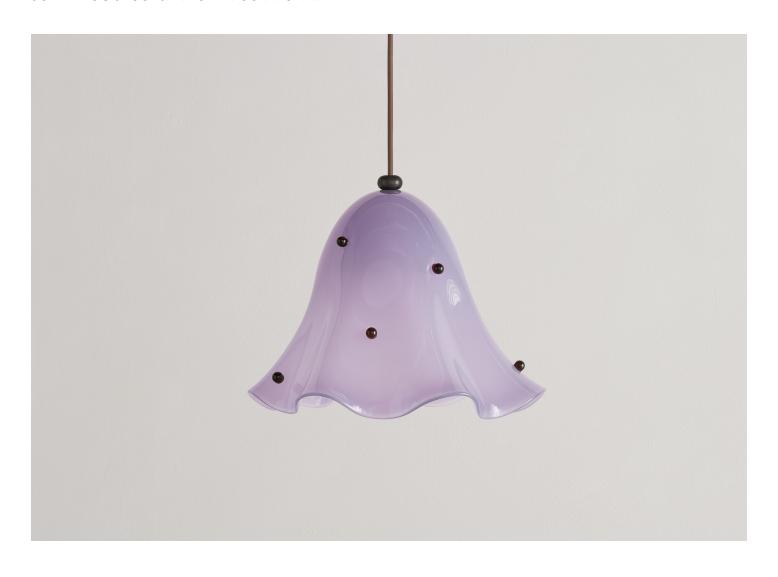

## FAZZO PENDANT

## SOPHIE LOU JACOBSEN FOR IN COMMON WITH

DESIGNER MANUFACTURER ORIGIN PRODUCTION
Sophie Lou Jacobsen In Common With United States Made to Order

DATE WEIGHT CERTIFICATIONS

2018 11 lbs UL, ETL Listed, Damp Rated

DISCLAIMER

This fixture is made of hand-blown glass and hand-patinated brass elements and may exhibit variability within the same piece. Due to the hand blown nature of the glass, dimensions may vary up to one inch

MATERIALS

Brass, Glass

DIMENSIONS

Canopy: Dia. 4.8" x H 1.6" Fixture: Dia. 15.75" x H 11.5"

Overall Height: Cord adjustable up to 96"

ILLUMINATION

120V: G9, 7W, 700 lm, 2700 K, Max 10W, TRIAC dimmer.

SUSPENSION