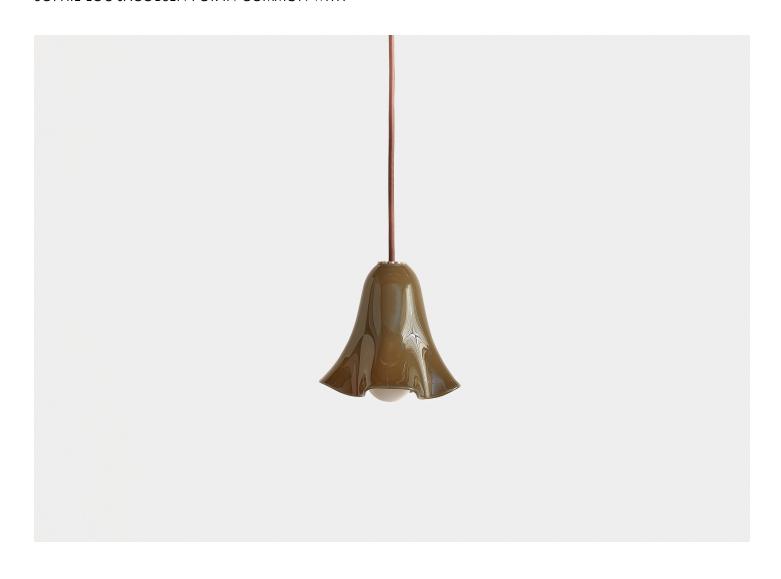

## FAZZO PETITE PENDANT

## SOPHIE LOU JACOBSEN FOR IN COMMON WITH

DESIGNER MANUFACTURER ORIGIN PRODUCTION

Sophie Lou Jacobsen In Common With United States Made to Order

DATE WEIGHT CERTIFICATIONS
2018 6 lbs. UL, Damp Rated.

MATERIALS

Brass, Glass.

DIMENSIONS

Canopy: Dia. 4.8" x H 1.6"

Fixture: Dia. 5.4" x H 6"

Overall Height: Cord adjustable up to 96".

ILLUMINATION

Porcelain 1 E12 - 120V - 4.0 W - 220 Lumen - 2200K-3000K, Dimmable.

SUSPENSION

Comes with 8 feet of black or white rubber cord that can be cut to your desired length on-site.

CANOPY

Dia. 4.8" x H 1.6"