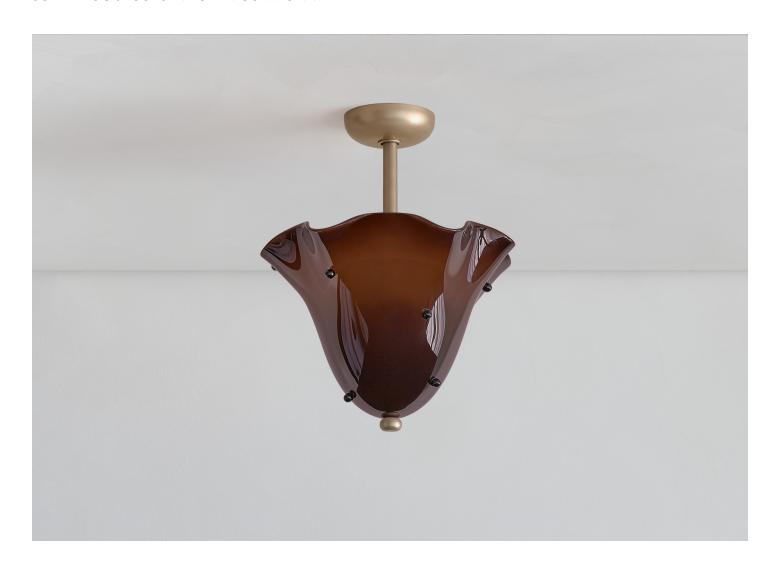

## FAZZO SURFACE MOUNT

## SOPHIE LOU JACOBSEN FOR IN COMMON WITH

DESIGNER MANUFACTURER ORIGIN PRODUCTION
Sophie Lou Jacobsen In Common With United States Made to Order

DATE WEIGHT CERTIFICATIONS

2018 13 lbs. UL, ETL Listed, Damp Rated.

MATERIALS

Brass, Glass.

DIMENSIONS

Canopy: Dia. 5" x H 1.5" Fixture: Dia. 15.75" x H 16.5"

ILLUMINATIO

120V: E12, 4W, 220 lm, 2200-3000 K, Max 30W, TRIAC dimmer.