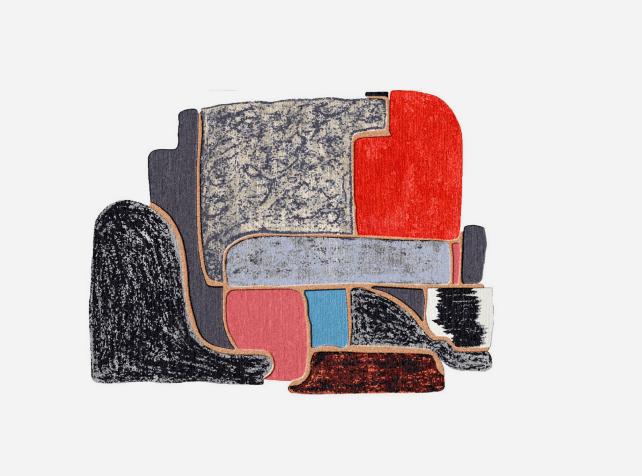

## FERNANDA

## **BALMACEDA**

 MANUFACTURER
 ORIGIN
 PRODUCTION

 Balmaceda
 Nepal
 Made to Order

MATERIAL

Floppy Wool, Ht Wool, Bamboo Silk, Merino Wool, Wool, Linen, and Matka. Hand-knotted 100 knots.

DIMENSIONS

Customized to order per project dimensions.

CUSTOMIZABLE

Balmaceda specializes in crafting unique, made-to-order rugs tailored to your specific preferences. The dimensions, shape, and color of the rug can be customized to suit your needs.

CARE

To ensure your rug stays in pristine condition, consider an anti-stain treatment. In the event of spills or stains, it's recommended to entrust a professional cleaner rather than cleaning it yourself. This will help maintain the rug's quality and extend its lifespan.