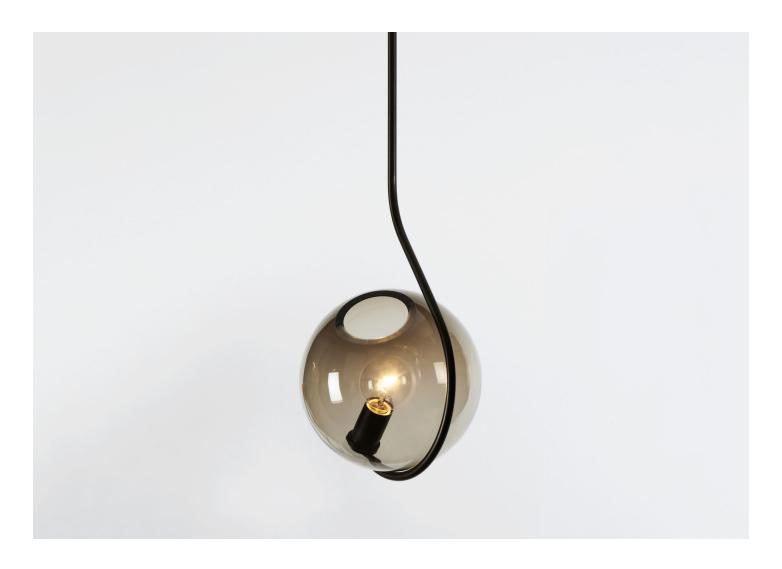

## FIDDLEHEAD PENDANT

## JASON MILLER FOR ROLL & HILL

Jason Miller

manufacturer Roll & Hill

WEIGHT 5 lbs.

ORIGIN
United States

CERTIFICATIONS
UL, cUL, CE, CB.

PRODUCTION

Made to Order

MATERIALS

DATE **2014** 

Blackened Steel, Glass.

DIMENSIONS

Canopy: Dia. 5" x H 0.5" Fixture: L 10.5" x W 10" x H 16" Overall Height: Min 32.5", Max 65.5"

ILLUMINATION

Cream Globe: LED, E26/E27, 6 Watt A19 frosted, 6 Watts, 250 Lumens, 2700 Kelvin, Triac or ELV Dimming Smoke Globe: LED, E26/E27, 3 Watt G25 clear, 3 Watts, 210 Lumens, 2700 Kelvin, Triac or ELV Dimming Clear Globe: LED, E26/E27, 3 Watt G25 clear, 3 Watts, 600 Lumens, 2700 Kelvin, Triac or ELV Dimming