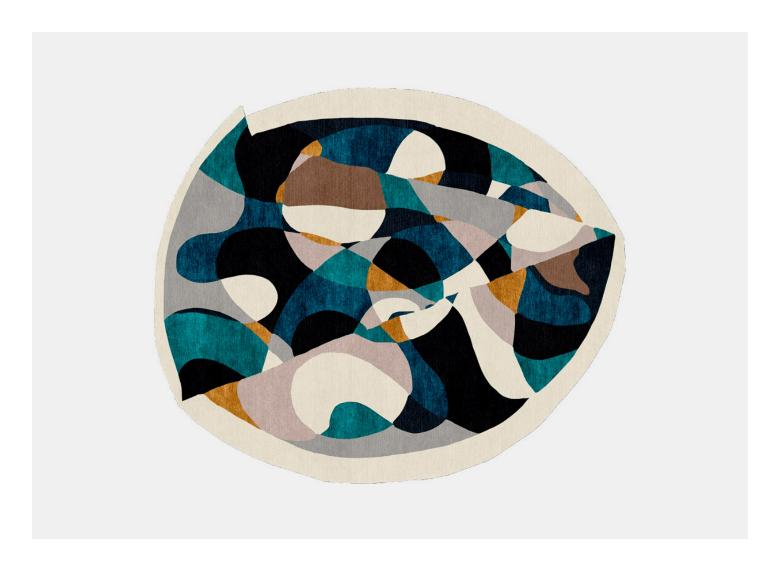

## **BALMACEDA**

MANUFACTURER ORIGIN
Balmaceda Nepal

MATERIALS

Bamboo Silk, Handknotted 100 knots.

DIMENSIONS

Customized to order per project dimensions.

CUSTOMIZABL

Balmaceda specializes in crafting unique, made-to-order rugs tailored to your specific preferences. The dimensions, shape, and color of the rug can be customized to suit your needs.