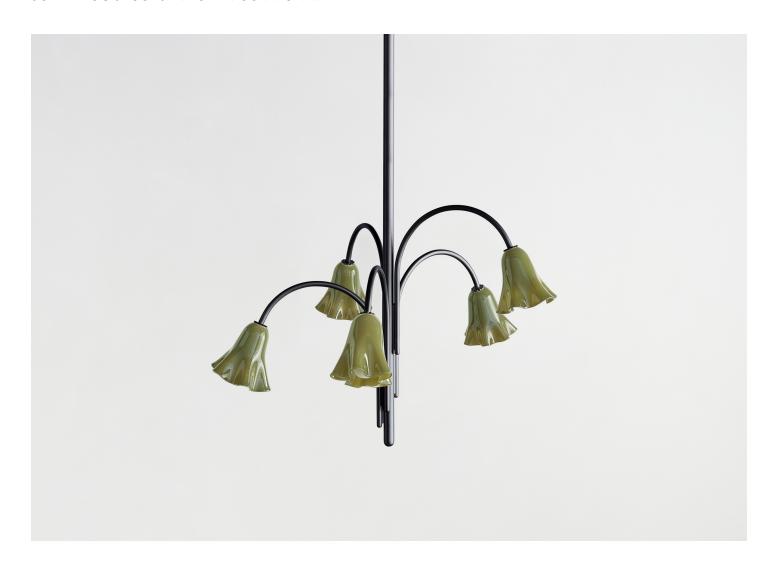

## FLORA CHANDELIER 5

## MATERIALS

Brass, Glass.

DIMENSIONS

Canopy: Dia. 4.8" x H 1.6"

Fixture: Dia. 29.25" x H 36"

Drop Length: Custom length made to order.

ILLUMINATION

Porcelain 1 E12 - 120V - 4.0 W - 220 Lumen - 2200K-3000K, Dimmable.