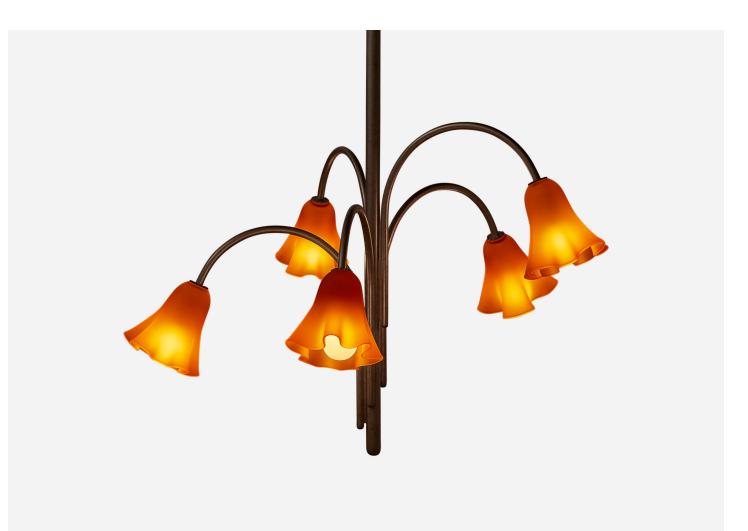

## FLORA CHANDELIER 5 - SANDBLASTED AMBER + PEWTER

SOPHIE LOU JACOBSEN FOR IN COMMON WITH

DESIGNER Sophie Lou Jacobsen MANUFACTURER In Common With

date 2018 WEIGHT 32 lbs. ORIGIN United States

UL, ETL Listed, Damp Rated.

MATERIALS Brass & Glass.

DIMENSIONS Canopy: Dia. 4.8" x H 1.6" Fixture: Dia. 29.25" x H 36"

ILLUMINATION

120V - (5x) E12 - 4W - 220 lm - 2200K-3000K - Dimmable: TRIAC.