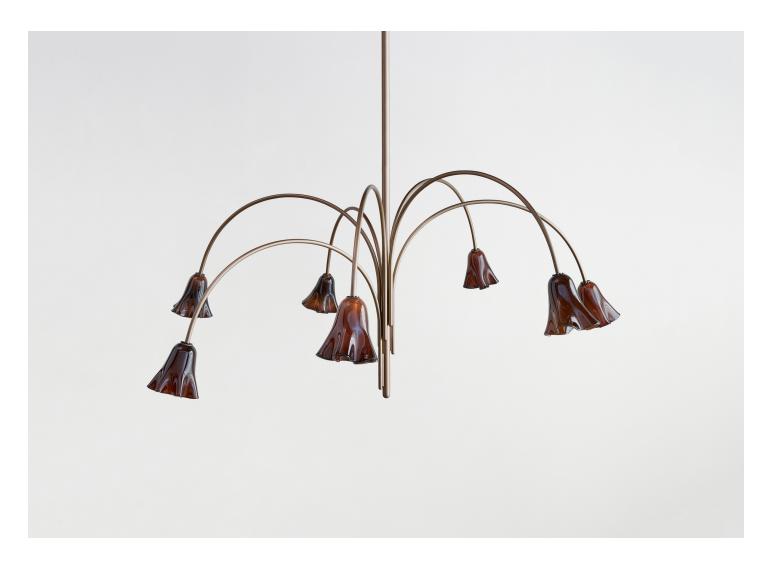

## FLORA CHANDELIER 7

SOPHIE LOU JACOBSEN FOR IN COMMON WITH

DESIGNER Sophie Lou Jacobsen MANUFACTURER In Common With

DATE 2018 WEIGHT 45 lbs. ORIGIN United States

UL, ETL Listed, Damp Rated.

PRODUCTION Made to Order

materials Brass, Glass.

DIMENSIONS

Canopy: Dia. 4.8" x H 1.6" Fixture: Dia. 55.1" x H 36" Drop Length: Custom length made to order.

ILLUMINATION

Porcelain 1 E12 - 120V - 4.0 W - 220 Lumen - 2200K-3000K, Dimmable.