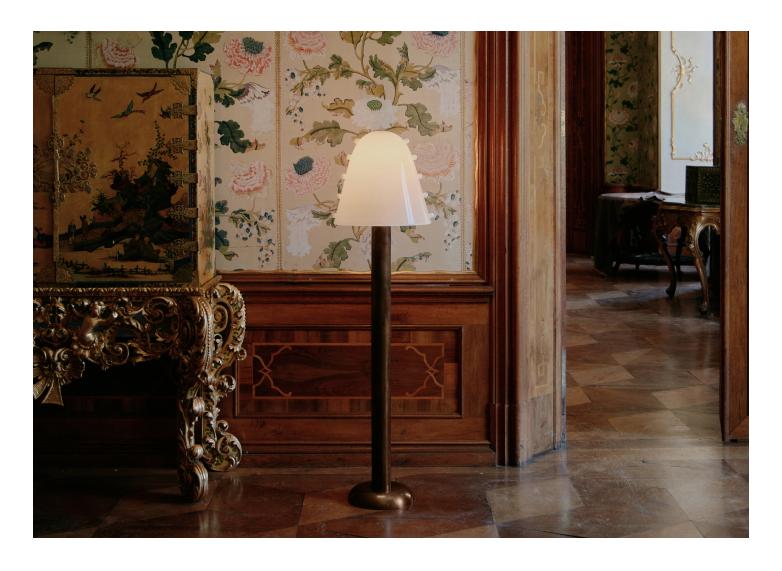

## GEMMA FLOOR LAMP

## SOPHIE LOU JACOBSEN FOR IN COMMON WITH

DESIGNER MANUFACTURER ORIGIN PRODUCTION
Sophie Lou Jacobsen In Common With United States Made to Order

DATE WEIGHT CERTIFICATIONS
2018 63 lbs. UL, Damp Rated.

DISCLAIMER

MATERIALS

Brass, Glass.

DIMENSIONS

Fixture: Dia. 15.25" x H 56"

Cord: L 144"

ILLUMINATION

120V: E26, 8W, 680 lm, 2000 K - 2800 K, Max 10W, Integrated Dimmer Switch, Warm on Dim.